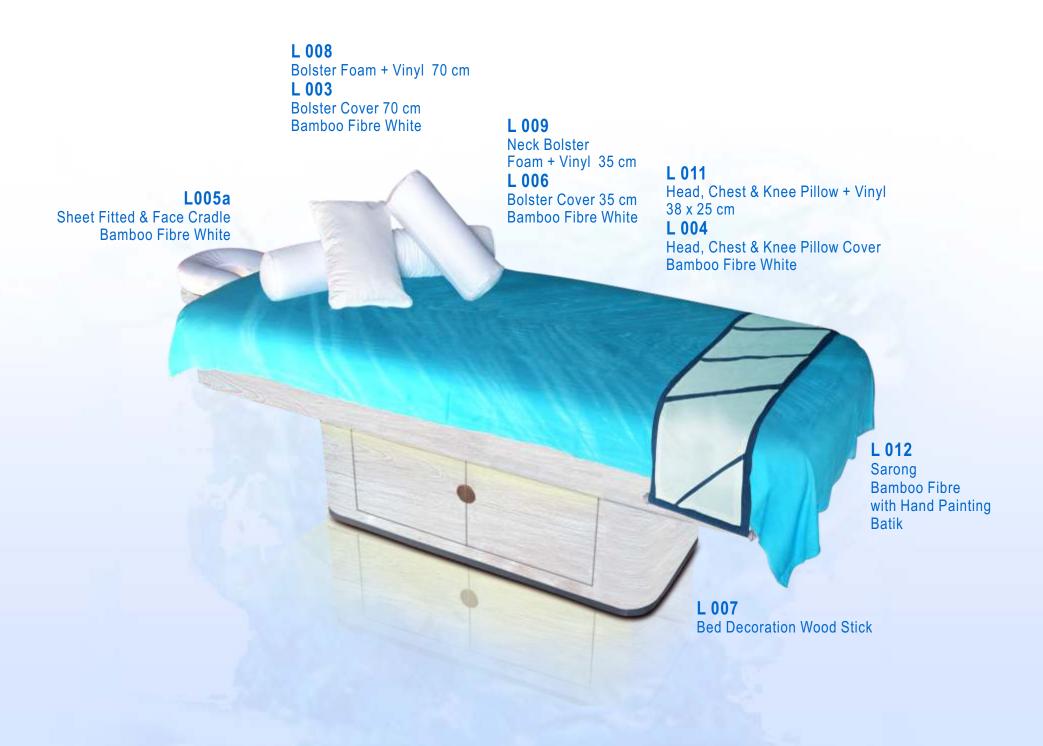

L 012

Sarong
Bamboo Fibre
with Hand Painting Batik
200 x 115 cm

All motif are optional.

Sarong personalized to your design.

O 029c Kimono Waffle Sponge 100% cotton

O 029d Kimono Yukata Bamboo Fibre

O 029a Kimono Batik Bamboo Fibre