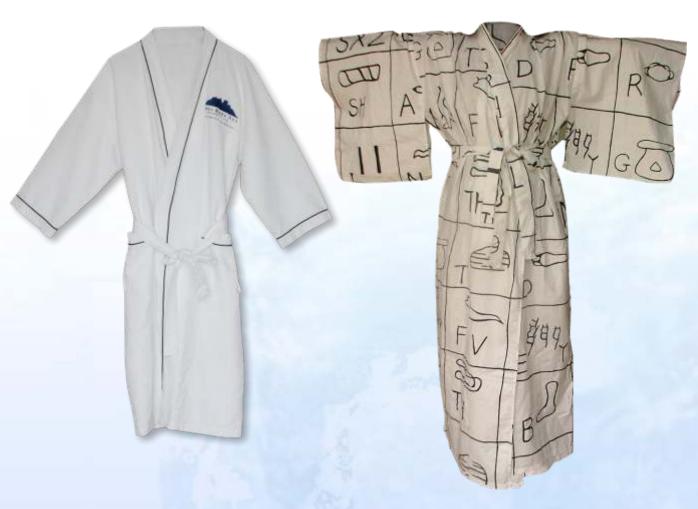

L 012

Sarong
Bamboo Fibre
with Hand Painting Batik
200 x 115 cm

All motif are optional.

Sarong personalized to your design.

O 029c Kimono Waffle Sponge 100% cotton

O 029d Kimono Yukata Bamboo Fibre

O 029a Kimono Batik Bamboo Fibre