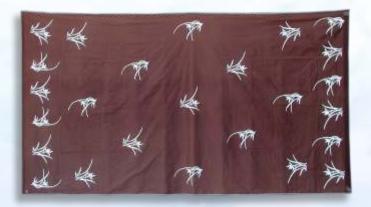

L 012

Sarong
Bamboo Fibre
with Hand Painting Batik
200 x 115 cm

All motif are optional.

Sarong personalized to your design.

O 029c Kimono Waffle Sponge 100% cotton

O 029d Kimono Yukata Bamboo Fibre

O 029a Kimono Batik Bamboo Fibre