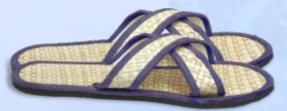

L 017a Pandan Slippers

L 016a
Spa Therapist Uniform
(T-Shirt with Embroidery Logo Bamboo Fibre)

Spa Therapist Uniform (Blouse White Bamboo Fibre)

L 016c
Spa Therapist Uniform
(Uniforms tailored to your design)