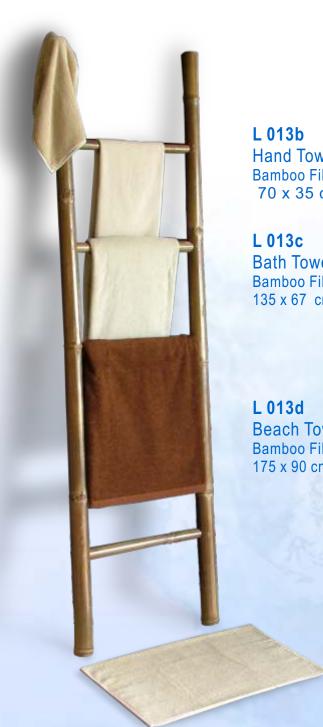

This decomposition process does not cause any pollution to the environment.

L 019a,b

Bed Padding
for Portable Massage/Solid Bed

Electric Blanket w/ cover with adjustable heat level

**Hand Towel** Bamboo Fibre 70 x 35 cm

**Bath Towel** Bamboo Fibre 135 x 67 cm

**Beach Towel** Bamboo Fibre 175 x 90 cm

> L 013e Bath Mat Bamboo Fibre 75 x 50 cm

L 013a Face Towel Bamboo Fibre 30 x 30 cm

L 013f Face Mitt Bamboo Fibre 20 x 15 cm