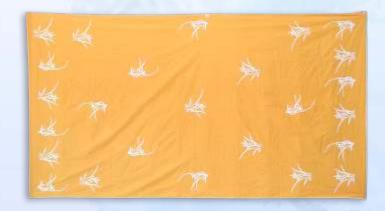

L 012

Sarong
Bamboo Fibre
with Hand Painting Batik
200 x 115 cm

All motif are optional.

Sarong personalized to your design.

O 029c Kimono Waffle Sponge 100% cotton

O 029d Kimono Yukata Bamboo Fibre

O 029a Kimono Batik Bamboo Fibre