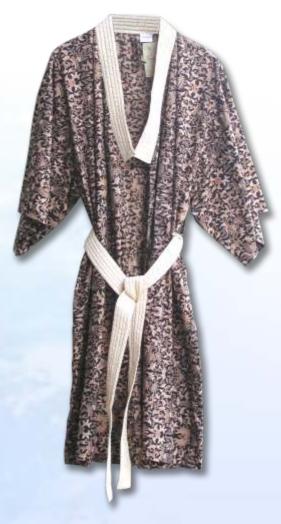

L 012

Sarong
Bamboo Fibre
with Hand Painting Batik
200 x 115 cm

All motif are optional.

Sarong personalized to your design.

O 029c Kimono Waffle Sponge 100% cotton

O 029d Kimono Yukata Bamboo Fibre

O 029a Kimono Batik Bamboo Fibre