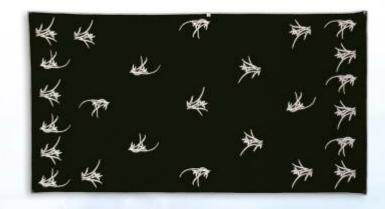

L 012

Sarong
Bamboo Fibre
with Hand Painting Batik
200 x 115 cm

All motif are optional.

Sarong personalized to your design.

O 029c Kimono Waffle Sponge 100% cotton

O 029d Kimono Yukata Bamboo Fibre

O 029a Kimono Batik Bamboo Fibre