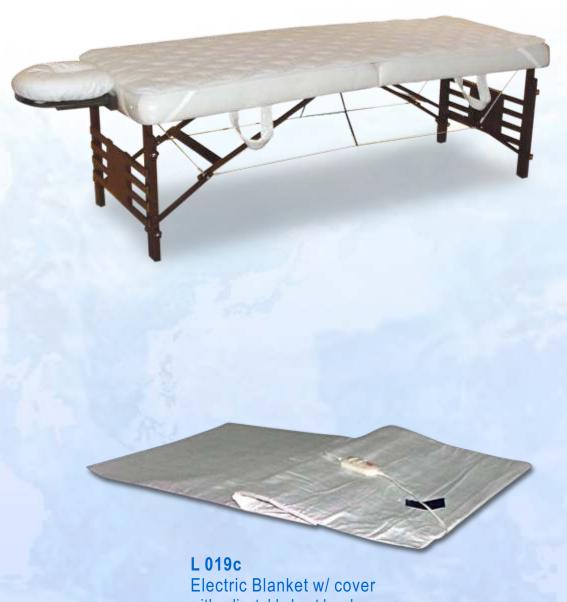

This decomposition process does not cause any pollution to the environment.

L 019a,b

Bed Padding
for Portable Massage/Solid Bed

Electric Blanket w/ cover with adjustable heat level

**Hand Towel** Bamboo Fibre 70 x 35 cm