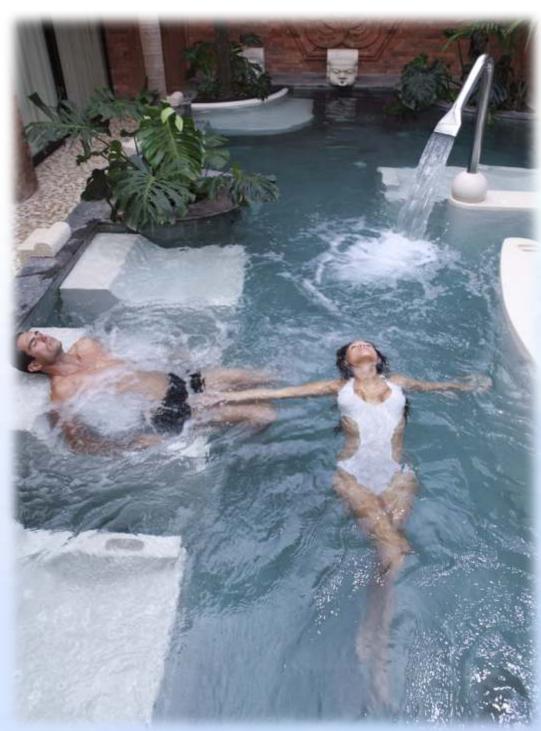

#### **Vitality Pool**

Vitality Pools use prefabricated resistive therapy walkways, seats, work out walls, work out stations and beds.

All are installed with independent pumps.

A treatment usually takes 45 minutes. The water temperature is around 27c

with a depth of 1200mm.

Calorie "burn out" is assured, as a circuit is equivalent to running a marathon, yet the client feels elated with a real improvement in Wellness and energy levels.

Hydrotherapy treatment units BIO Tech Energized water Recommended depth 115 cm