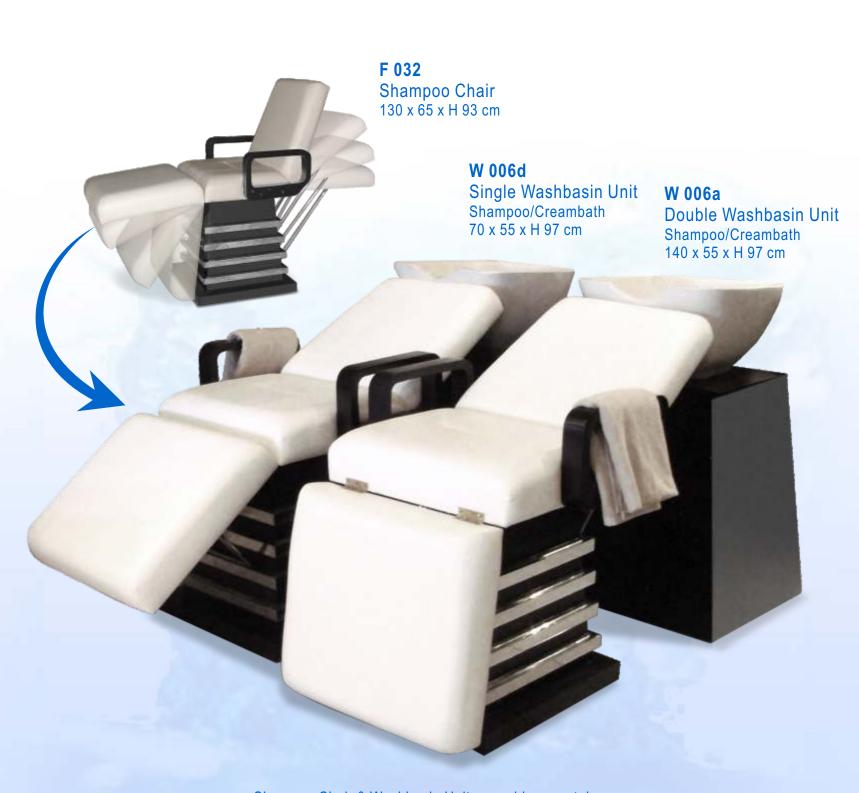

Dreams come true without that possibility, nature would not incite us to have them.

John Updike









Shampoo Chair & Washbasin Unit are sold separately







W 005a Washbasin Round Diam 40 x H 16 cm



W 015
Terrazzo Niche for Hammam



W 005b Washbasin Conical Diam 40 x H 18 cm

Steam Generator Unit





a. Digital Push Buton

b. Digital Control Panel

Rain Head Shower LED (50 x 50 cm)





W 012 Swan Neck Vitality

#### **Vitality Pool**

Vitality Pools use prefabricated resistive therapy walkways, seats, work out walls, work out stations and beds.

All are installed with independent pumps.

A treatment usually takes 45 minutes. The water temperature is around 27c

with a depth of 1200mm.

Calorie "burn out" is assured, as a circuit is equivalent to running a marathon, yet the client feels elated with a real improvement in Wellness and energy levels.

Hydrotherapy treatment units BIO