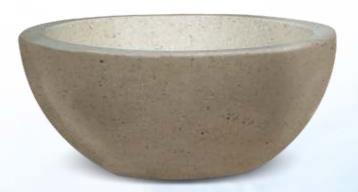

Dreams come true without that possibility, nature would not incite us to have them.

John Updike

Shampoo Chair & Washbasin Unit are sold separately

W 005a Washbasin Round Diam 40 x H 16 cm

W 015
Terrazzo Niche for Hammam

W 005b Washbasin Conical Diam 40 x H 18 cm

Steam Generator Unit

a. Digital Push Buton

b. Digital Control Panel

Rain Head Shower LED (50 x 50 cm)

W 012 Swan Neck Vitality