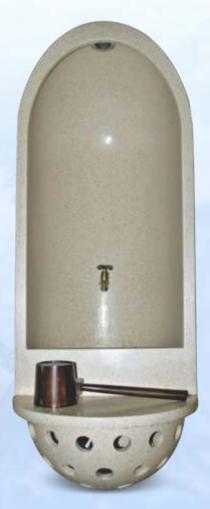

Dreams come true without that possibility, nature would not incite us to have them.

John Updike

Shampoo Chair & Washbasin Unit are sold separately

W 005a Washbasin Round Diam 40 x H 16 cm

W 015
Terrazzo Niche for Hammam