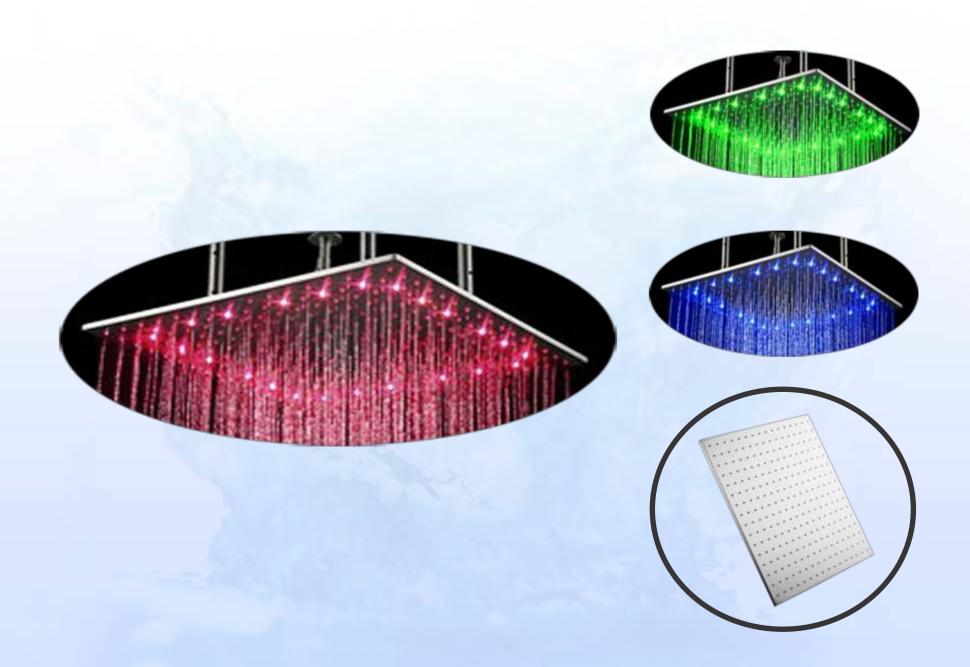

W 005b Washbasin Conical Diam 40 x H 18 cm

Steam Generator Unit

a. Digital Push Buton

b. Digital Control Panel

Rain Head Shower LED (50 x 50 cm)

W 012 Swan Neck Vitality