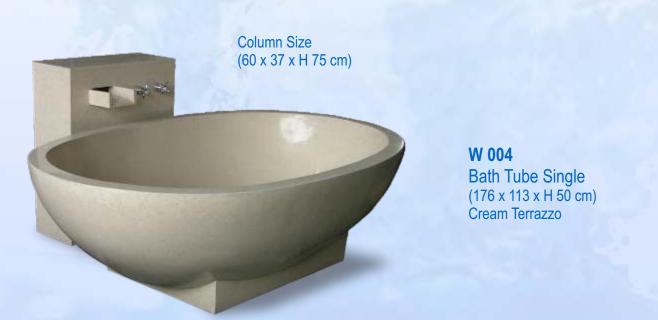

Dreams come true without that possibility, nature would not incite us to have them.

John Updike









Shampoo Chair & Washbasin Unit are sold separately







W 005a Washbasin Round Diam 40 x H 16 cm



W 015
Terrazzo Niche for Hammam



W 005b Washbasin Conical Diam 40 x H 18 cm

Steam Generator Unit





a. Digital Push Buton

b. Digital Control Panel

Rain Head Shower LED (50 x 50 cm)





W 012 Swan Neck Vitality

#### **Vitality Pool**

Vitality Pools use prefabricated resistive therapy walkways, seats, work out walls, work out stations and beds.

All are installed with independent pumps.

A treatment usually takes 45 minutes. The water temperature is around 27c

with a depth of 1200mm.

Calorie "burn out" is assured, as a circuit is equivalent to running a marathon, yet the client feels elated with a real improvement in Wellness and energy levels.

Hydrotherapy treatment units BIO Tech Energized water Recommended depth 115 cm

Study &