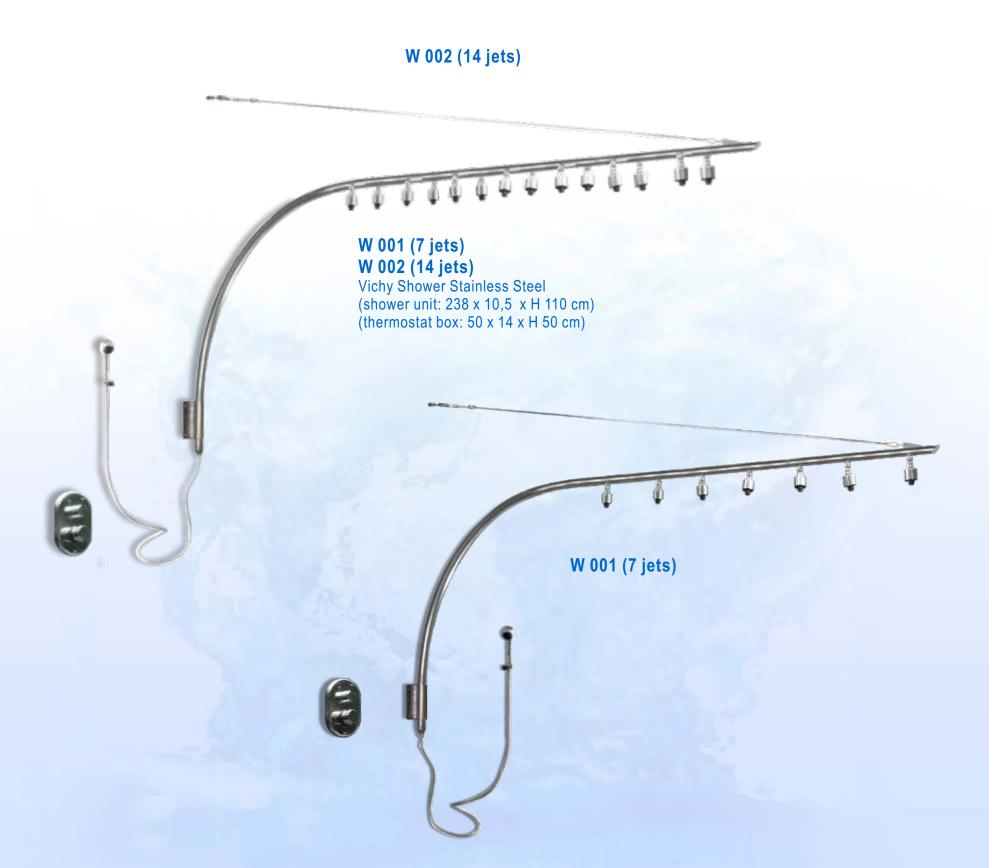

Dreams come true without that possibility, nature would not incite us to have them.

John Updike









Shampoo Chair & Washbasin Unit are sold separately







W 005a Washbasin Round Diam 40 x H 16 cm



W 015
Terrazzo Niche for Hammam



W 005b Washbasin Conical Diam 40 x H 18 cm

Steam Generator Unit





a. Digital Push Buton

b. Digital Control Panel

Rain Head Shower LED (50 x 50 cm)





W 012 Swan Neck Vitality

#### **Vitality Pool**

Vitality Pools use prefabricated resistive therapy walkways, seats, work out walls, work out stations and beds.

All are installed with independent pumps.

A treatment usually takes 45 minutes. The water temperature is around 27c

with a depth of 1200mm.

Calorie "burn out" is assured, as a circuit is equivalent to running a marathon, yet the client feels elated with a real improvement in Wellness and energy levels.

Hydrotherapy treatment uni