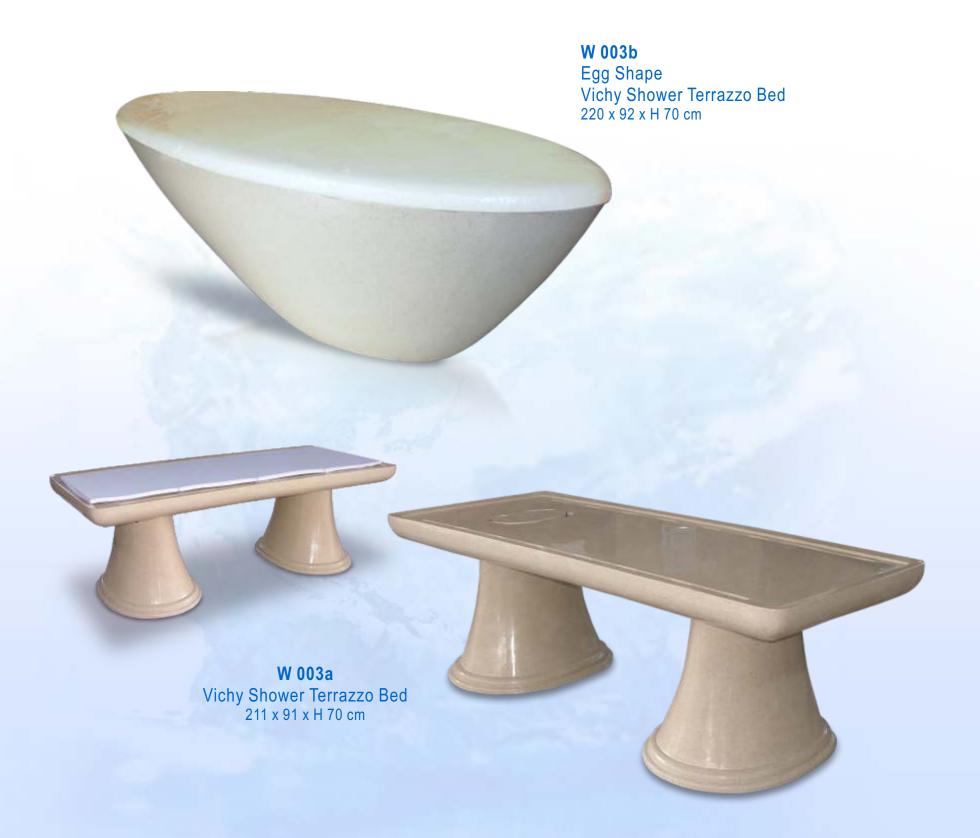

Dreams come true without that possibility, nature would not incite us to have them.

John Updike









Shampoo Chair & Washbasin Unit are sold separately







W 005a Washbasin Round Diam 40 x H 16 cm



W 015
Terrazzo Niche for Hammam



W 005b Washbasin Conical Diam 40 x H 18 cm

Steam Generator Unit





a. Digital Push Buton

b. Digital Control Panel

Rain Head Shower LED (50 x 50 cm)





W 012 Swan Neck Vitality

#### **Vitality Pool**

Vitality Pools use prefabricated resistive therapy walkways, seats, work out walls, work out stations and beds.

All are installed with independent pumps.

A treatment usually takes 45 minutes. The water temperature is around 27c

with a depth of 1200mm.

Calorie "burn out" is assured, as a circuit is equivalent to running a marathon, yet the client feels elated with a real improvement in Wellness and energy levels.

Hydrotherapy treatment units