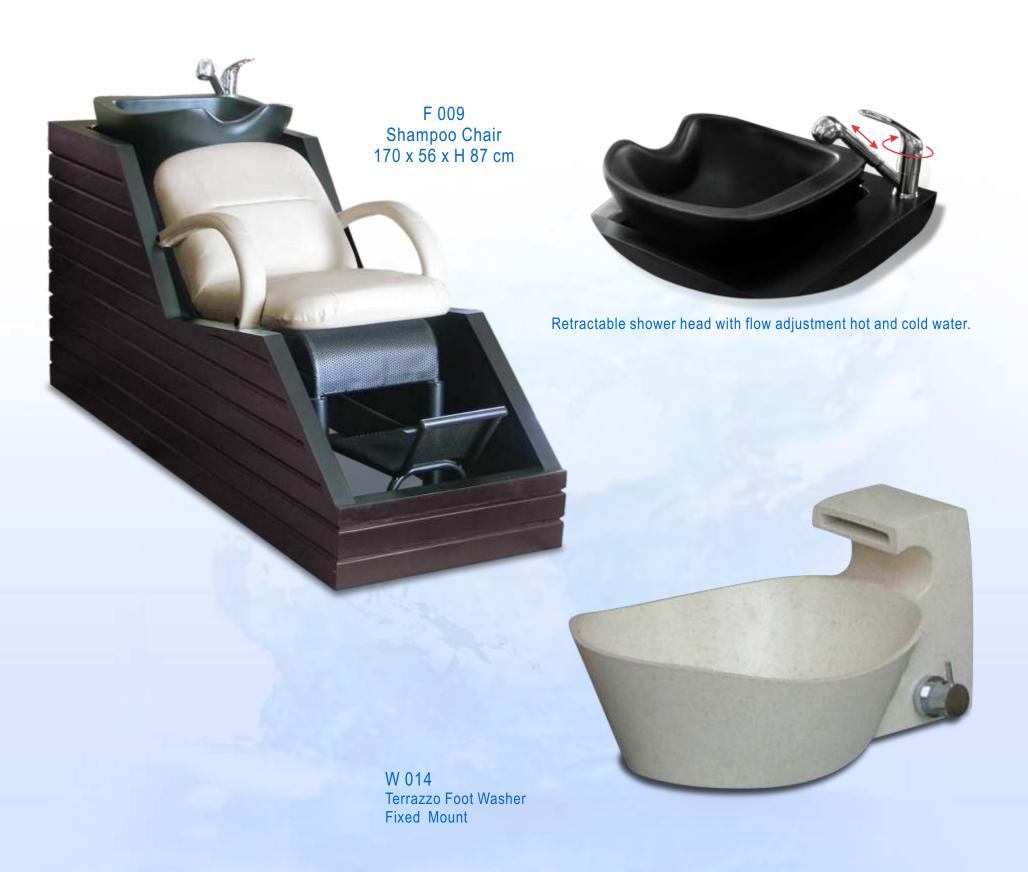

Dreams come true without that possibility, nature would not incite us to have them.

John Updike









Shampoo Chair & Washbasin Unit are sold separately







W 005a Washbasin Round Diam 40 x H 16 cm



W 015
Terrazzo Niche for Hammam



W 005b Washbasin Conical Diam 40 x H 18 cm

Steam Generator Unit





a. Digital Push Buton

b. Digital Control Panel

Rain Head Shower LED (50 x 50 cm)





W 012 Swan Neck Vitality

#### **Vitality Pool**

Vitality Pools use prefabricated resistive therapy walkways, seats, work out walls, work out stations and beds.

All are installed with independent pumps.

A treatment usually takes 45 minutes. The water temperature is around 27c

with a depth of 1200mm.

Calorie "burn out" is assured, as a circuit is equivalent to running a marathon, yet the client feels elated with a real improvement in Wellness and energy levels.

Hydrotherapy treatment units B