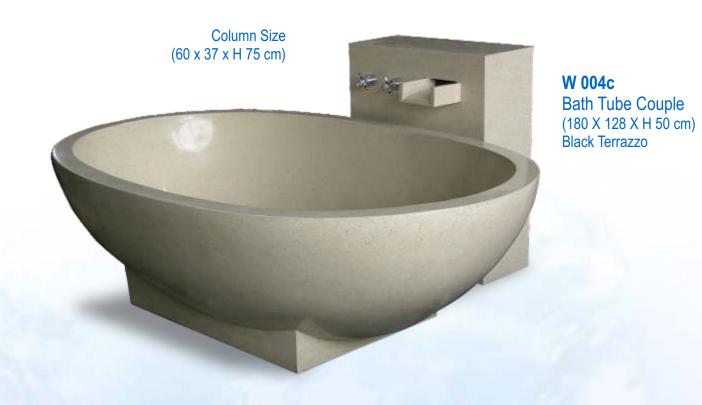

Dreams come true without that possibility, nature would not incite us to have them.

John Updike









Shampoo Chair & Washbasin Unit are sold separately







W 005a Washbasin Round Diam 40 x H 16 cm



W 015
Terrazzo Niche for Hammam



W 005b Washbasin Conical Diam 40 x H 18 cm

Steam Generator Unit





a. Digital Push Buton

b. Digital Control Panel

Rain Head Shower LED (50 x 50 cm)





W 012 Swan Neck Vitality

#### **Vitality Pool**

Vitality Pools use prefabricated resistive therapy walkways, seats, work out walls, work out stations and beds.

All are installed with independent pumps.

A treatment usually takes 45 minutes. The water temperature is around 27c

with a depth of 1200mm.

Calorie "burn out" is assured, as a circuit is equivalent to running a marathon, yet the client feels elated with a real improvement in Wellness and energy levels.

Hydrotherapy treatment units BIO Tech Energized water Recommended depth 115 cm

Study